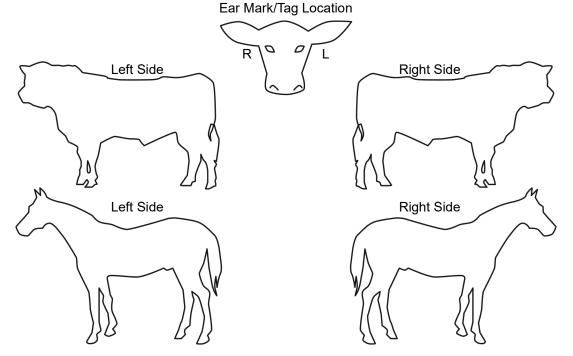

**Brand:** Please draw an exact copy of the brand and follow it with a written description. Indicate the position of the brand on the drawings below.

**On Ear Marks/Tags:** Indicate the right and the left side of the animal and what type of Mark or Tag will be used. Also, indicate the color of the ear tags.